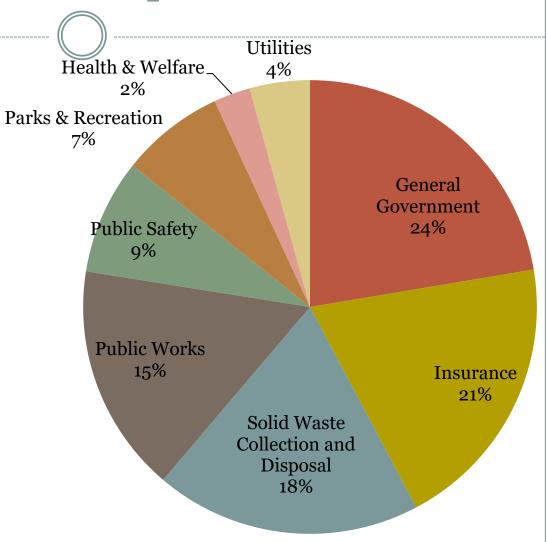

#### Breakdown of Operations

| General Government | \$ 66  |
|--------------------|--------|
| Insurance          | \$ 58  |
| Solid Waste        | \$ 50  |
| Public Works       | \$ 43  |
| Public Safety      | \$ 25  |
| Parks & Recreation | \$ 19  |
| Utilities          | \$ 11  |
| Health & Welfare   | \$ 7   |
| TOTAL:             | \$ 428 |