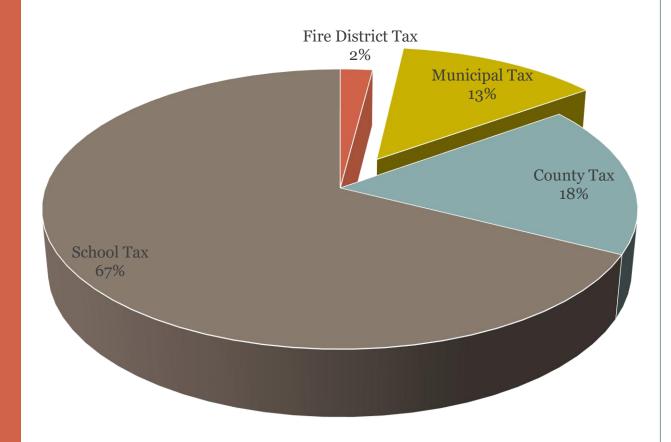

The average Dennis
Township homeowner
will pay an estimated
\$2,145 in property taxes
in 2024.

(Average Assessed Home = \$115,112)

School: \$1,437

County: \$386

Municipal: \$279

Fire District: \$43